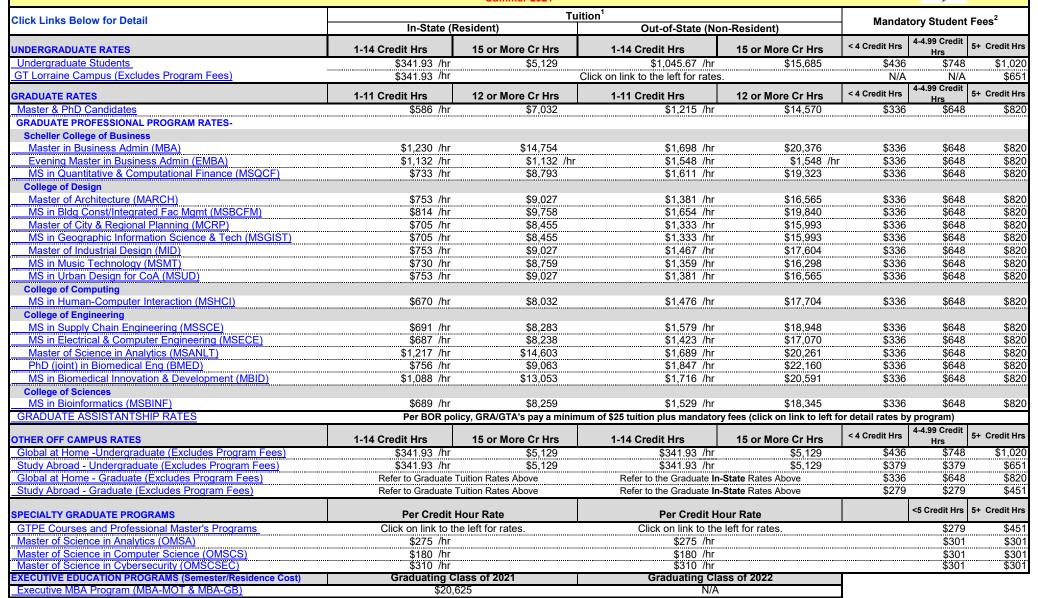

## **Georgia Institute of Technology**

## 2020-2021 Tuition and Fee Rates per Semester





## <sup>1</sup>In-State (Resident)/Out-of-State (Non-Resident) Classification

| <sup>2</sup> Mandatory Student Fees                                                                                                                                      |                                                      |                                                |                                                             |  |  |
|--------------------------------------------------------------------------------------------------------------------------------------------------------------------------|------------------------------------------------------|------------------------------------------------|-------------------------------------------------------------|--|--|
| Undergraduate Fees